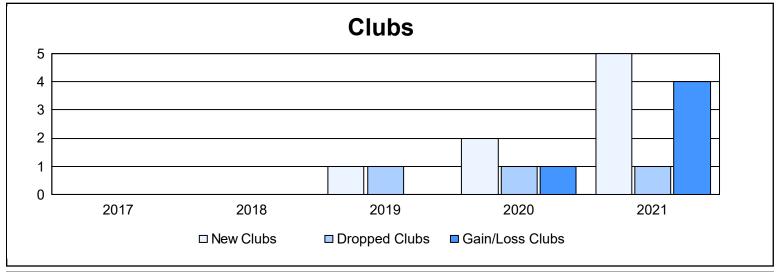

District 201V3 As of June 2021 Cumulative

| Year      | New<br>Clubs | Dropped<br>Clubs | Gain/<br>Loss<br>Clubs | New<br>Members | Charter<br>Members | Reinstate<br>Members | Transfer<br>Members | Total<br>Member<br>Added | Total<br>Members<br>Dropped | Gain/<br>Loss<br>Members |
|-----------|--------------|------------------|------------------------|----------------|--------------------|----------------------|---------------------|--------------------------|-----------------------------|--------------------------|
| 2016-2017 | 0            | 0                | 0                      | 102            | 1                  | 4                    | 31                  | 138                      | 176                         | -38                      |
| 2017-2018 | 0            | 0                | 0                      | 135            | 0                  | 13                   | 20                  | 168                      | 207                         | -39                      |
| 2018-2019 | 1            | 1                | 0                      | 141            | 21                 | 5                    | 24                  | 191                      | 196                         | -5                       |
| 2019-2020 | 2            | 1                | 1                      | 124            | 46                 | 16                   | 14                  | 200                      | 193                         | 7                        |
| 2020-2021 | 5            | 1                | 4                      | 179            | 116                | 2                    | 4                   | 301                      | 216                         | 85                       |
| Average   | 2            | 1                | 1                      | 136            | 37                 | 8                    | 19                  | 200                      | 198                         | 2                        |